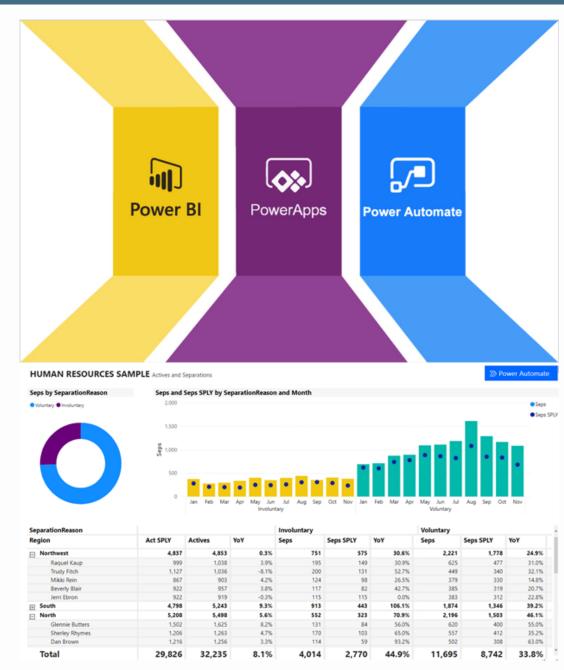

### MICROSOFT POWER PLATFORM

Microsoft Power Platform is a unified platform that integrates everything a business user requires from mobile tools, workflow, and business intelligence. RefineM employs Microsoft Power Platform to integrate the IT and business units to have a significant impact on the whole business by executing low-code technologies. Microsoft Power Platform guarantees effective "citizen development" allowing corporate people to create applications and virtual assistants rapidly.

#### PERKS OF MICROSOFT POWER PLATFORM

Develop your companies' semantic data models directly in the data files using Power Bl. They are afterwards visualised in reports and graphs. As a result, it is a user-friendly tool with limitless data slicing and visual rendering options, as well as Aldriven insights and forecasts.

Power Apps enables developers to swiftly create specialised business apps that connect corporate data. Regardless of whether it is kept in the underlying data platform or in other online and on-premises data sources. Power Apps also provides an extendable platform.

Power Automate allows you to construct automated processes between your favourite apps, including Dynamics 365, Outlook, SharePoint, and social media accounts. Not to pause, synchronise files, receive notifications, gather data, and much more.