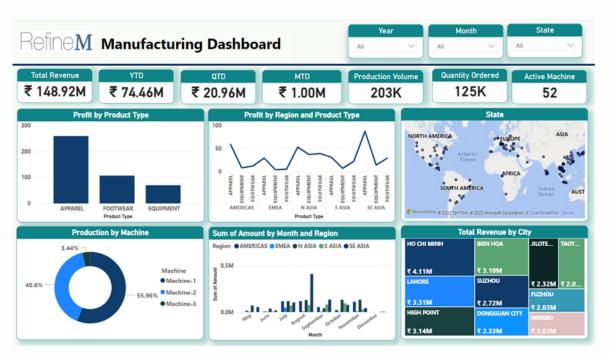

## **IN MANUFACTURING**

Transform your business by using advanced analytics for pro-active insights and data to drive choices. RefineM's Microsoft Power Platform services assist manufacturing companies in using data to streamline operations, increase supply chain agility, and enhance customer service boosting efficiency and profitability.