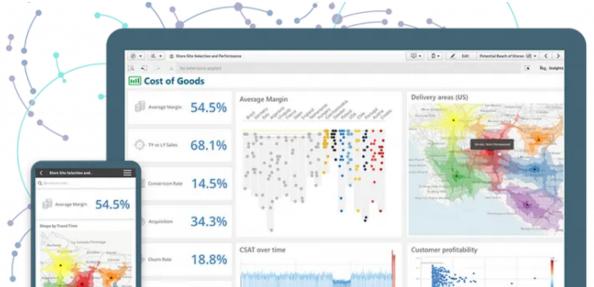

#### IN HEALTHCARE

Flourish within the value-based care era. There are intense pressures to strike a balance between healthy financial results and better patient outcomes. RefineM's Qlik Services provide the invaluable insights you need to negotiate that delicate balance and make wiser decisions more quickly by merging all of your data and making it simple to explore.

#### **IN MANUFACTURING**

With a data-driven approach to industry 4.0 and quicker, factbased decisions, transform your company. With the use of RefineM's Qlik Services, industrial companies can leverage data to streamline operations, increase supply chain agility, and enhance customer satisfaction.