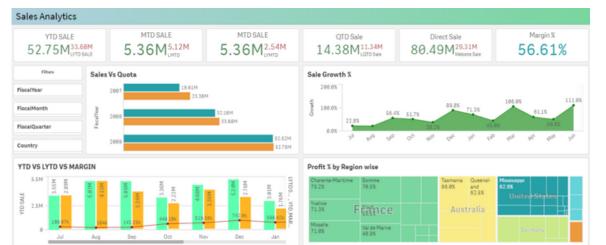

#### **Active BI Platform**

Organizations demand a constant interaction with data that represents their present situation. RefineM's Qlik services offer dynamic intelligence that provides real-time insights by integrating data pipeline with actionoriented analytics.