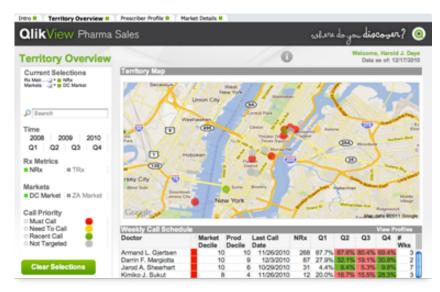

#### IN PHARMA

There is no need for evidence to support the high productivity attained by the Qlik for Pharma solution today. Worldwide, more than 100 pharmaceutical businesses have chosen Qlik to boost operational effectiveness, fill the information gap, and quickly reach strategic objectives. Pharmaceutical companies can enhance their marketing and sales efforts by using RefineM's **Olik Services.** 