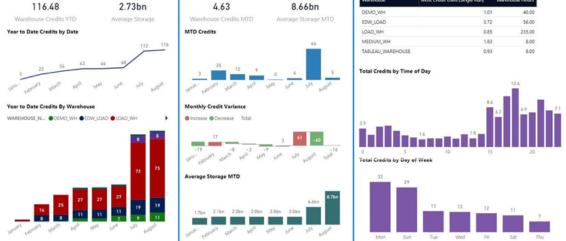

## **SNOWFLAKE DATA SERVICES**

We at RefineM assist businesses in determining their data management and storage requirements as a Snowflake Technology

| Snowflake Usage                | Show Credits in:       |         |         |              | Cost per Credit |                            | Warehouse |  | Year   |      |        | JL     |
|--------------------------------|------------------------|---------|---------|--------------|-----------------|----------------------------|-----------|--|--------|------|--------|--------|
|                                |                        | Credits | Cu      | irrency (\$) | 3.50            |                            | All       |  | $\sim$ | 2019 | $\sim$ | 215    |
| Select all                     | ect all January Februa |         | / March |              | April           |                            | May       |  | June   |      | July   | August |
| Snowflake Usage - Year to Date |                        |         |         | wflake Usag  |                 | Warehouse Usage Statistics |           |  |        |      |        |        |

Partner. We provide our services around implementation, Data Integration, and support for the Snowflake platform. Our data engineers assist you in migrating from an on-premise database without any downtime, data loss, or logic loss. Additionally, to increase the ROI, our data science team offers data analysis & visualization to ensure rapid decision-making.