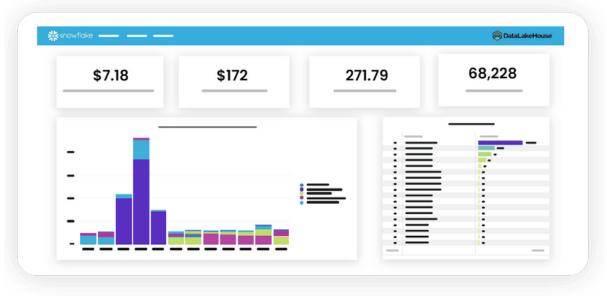

## **SNOWFLAKE DATA SERVICES**

We at RefineM assist businesses in determining their data management and storage requirements as a Snowflake Technology

| Snowflake Usage                | Show Credits in:       |         |         |              | Cost per Credit |                            | Warehouse |  | Year   |      |        | JL     |
|--------------------------------|------------------------|---------|---------|--------------|-----------------|----------------------------|-----------|--|--------|------|--------|--------|
|                                |                        | Credits | Cu      | irrency (\$) | 3.50            |                            | All       |  | $\sim$ | 2019 | $\sim$ | 215    |
| Select all                     | ect all January Februa |         | / March |              | April           |                            | May       |  | June   |      | July   | August |
| Snowflake Usage - Year to Date |                        |         |         | wflake Usag  |                 | Warehouse Usage Statistics |           |  |        |      |        |        |

Partner. We provide our services around implementation, Data Integration, and support for the Snowflake platform. Our data engineers assist you in migrating from an on-premise database without any downtime, data loss, or logic loss. Additionally, to increase the ROI, our data science team offers data analysis & visualization to ensure rapid decision-making.